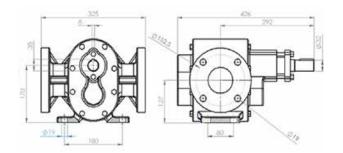

# **GEAR PUMP 3" CAST IRON**

Amboretto Corporation

# GEAR PUMP 3" CAST IRON

# **Dimensional Drawing**



# CAPACITY

- Maximum Flow: 30,000 liters/hour
- Maximum Pressure: 15-bar
- Maximum Rotation: 1150-RPM
- Viscosity: From 0,5 up to 200,000 cSt
- Maximum Temperature: Up to 350°C

#### **CHARACTERISTICS**

- Flanged suction and retaining nozzles Ø 3"
- (Norm ANSI B16.1 150 lbs);
- Gears helical teeth or spurs;
- Gasket or mechanical seal;
- Sliding bearings in self-lubricating bushings;
- Construction in cast iron, stainless steel, carbon steel or special materials for applications according to customer specification.

## **APPICATIONS**

- Pumping and transfer of fluids in general;
- Lubrication systems;
- Filtration systems;
- Supply units;
- Loading and unloading of tank trucks coupled to the power take-off
- Fluid circulation and recirculation systems;
- · Feeding systems for lines, m